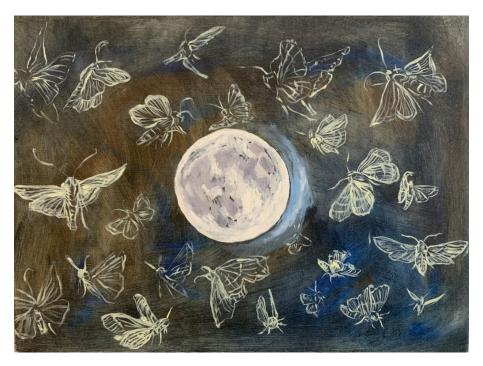

4. Moths & Moon, oil on canvas,  $30 \times 40 \, \text{cm}$ , charcoal box frame £450

5.Queen Anne's Lace III, oil on linen, 45x45cm, dark blue box frame £470

6. Night Cherry V, oil on linen, 70x70cm, charcoal box frame £690