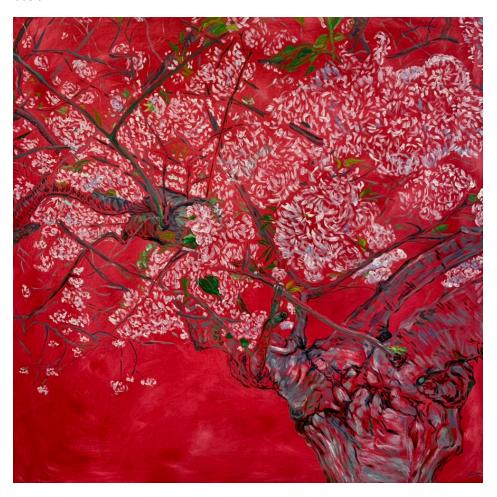

## £ 400

19. Perseus, oil on canvas  $50 \times 70 \, \text{cm}$ , off-white box frame £590

20. Honeysuckle Ink II, ink on paper,  $40 \times 50 \text{cm}$ , slim oak frame floated on cream card (52 $\times$ 62cm)