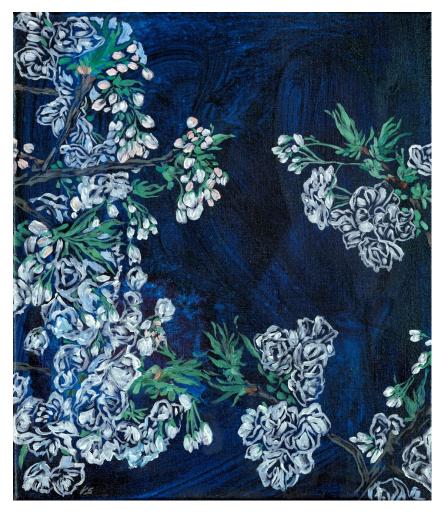

7. Night Cherry II, oil on canvas, 35x30cm, charcoal box frame £450

8. 6-spot Burnet Moths, oil on linen 30x40cm, dark blue box frame £450

9. The Old Cherry Tree II, oil on linen  $70 \times 70 \, \text{cm}$ , off-white box frame £690