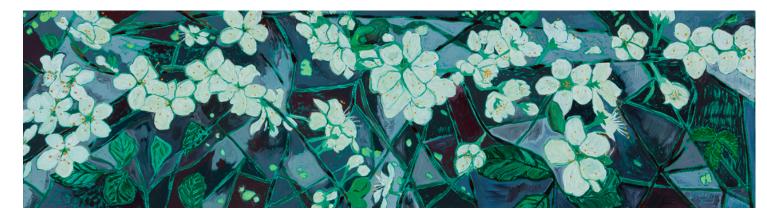

1. Weeping Pear II, oil on linen,  $50 \times 70 \, \text{cm}$ , warm grey box frame £600

2. Columba (Blackthorn flowers), oil on canvas,  $30 \times 112 \text{cm}$ , off-white box frame £1200

3. Across the Water, oil on linen, 60 x 90cm, blue box frame  $\pounds690$ 