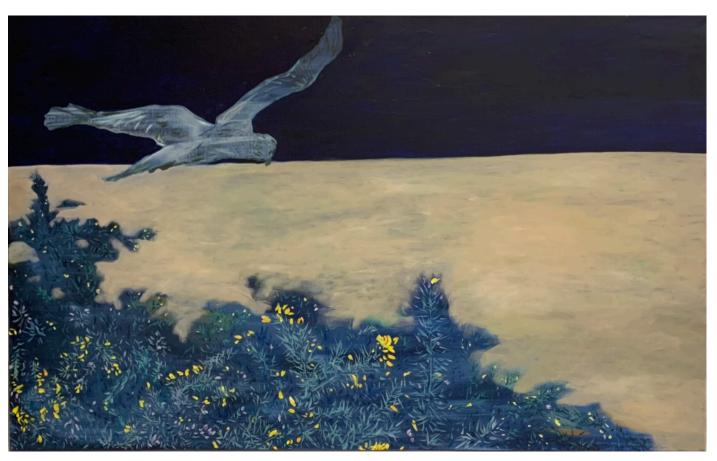

10. The Oak in Summer, oil on linen 60 x 40cm, blue box frame  $\pounds580$ 

11. Moonlight Meadow, oil on linen  $100 \times 150 \text{cm}$ , dove grey box frame £3700

12. The Marsh Harrier, oil on linen  $40 \times 40 \, \text{cm}$ , off-white box frame £450