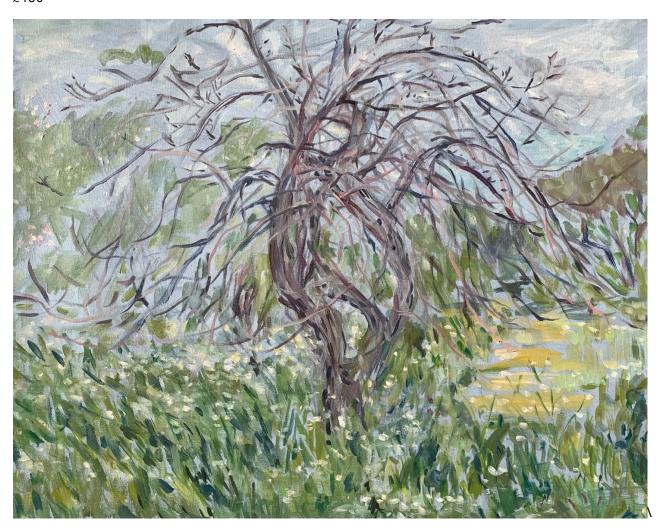

1. Weeping Pear II, oil on linen,  $50 \times 70 \, \text{cm}$ , warm grey box frame £600

2. Columba (Blackthorn flowers), oil on canvas,  $30 \times 112 \text{cm}$ , off-white box frame £1200

3. Across the Water, oil on linen, 60 x 90cm, blue box frame  $\pounds690$ 