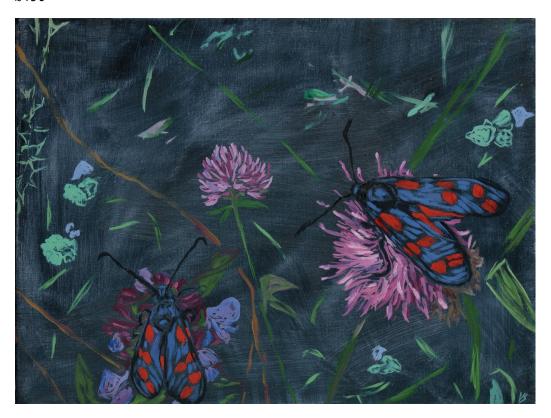

7. Night Cherry II, oil on canvas, 35x30cm, charcoal box frame £450

8. 6-spot Burnet Moths, oil on linen 30x40cm, dark blue box frame £450

9. The Old Cherry Tree II, oil on linen  $70 \times 70 \, \text{cm}$ , off-white box frame £690