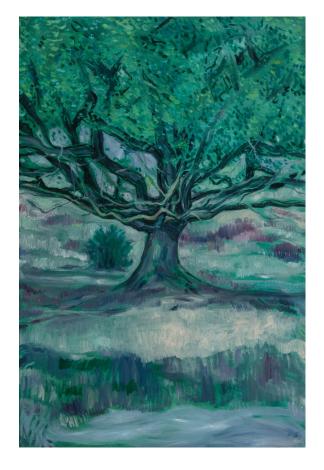

$50 \times 70 \, \text{cm}$ , warm grey box frame £600



2. Columba (Blackthorn flowers), oil on canvas,  $30 \times 112 \text{cm}$ , off-white box frame £1200



3. Across the Water, oil on linen, 60 x 90cm, blue box frame  $\pounds690$ 



4. Moths & Moon, oil on canvas,  $30 \times 40 \, \text{cm}$ , charcoal box frame £450



5.Queen Anne's Lace III, oil on linen, 45x45cm, dark blue box frame £470



6. Night Cherry V, oil on linen, 70x70cm, charcoal box frame £690



7. Night Cherry II, oil on canvas, 35x30cm, charcoal box frame £450



8. 6-spot Burnet Moths, oil on linen 30x40cm, dark blue box frame £450



9. The Old Cherry Tree II, oil on linen  $70 \times 70 \, \text{cm}$ , off-white box frame £690



10. The Oak in Summer, oil on linen 60 x 40cm, blue box frame  $\pounds580$ 



11. Moonlight Meadow, oil on linen  $100 \times 150 \text{cm}$ , dove grey box frame £3700



12. The Marsh Harrier, oil on linen  $40 \times 40 \, \text{cm}$ , off-white box frame £450



13. Dried Summer Grasses, oil on linen 50 x 70cm, off-white box frame  $\pounds660$ 



14. Summer Meadow, oil on linen  $50 \times 70 \, \text{cm}$ , off-white box frame £660



15. Wild Honeysuckle, oil on linen 70x50cm, charcoal box frame £660



16. Magnolia Flowers, oil on linen 30x40cm, charcoal box frame £450



17. Wild Rose, oil on linen,  $60 \times 80 \, \text{cm}$  - unframed £690



18. Honeysuckle Ink I, ink on paper,  $40 \times 50 \text{cm}$ , slim oak frame floated on cream card (52x62cm)

## £ 400



19. Perseus, oil on canvas  $50 \times 70 \, \text{cm}$ , off-white box frame £590