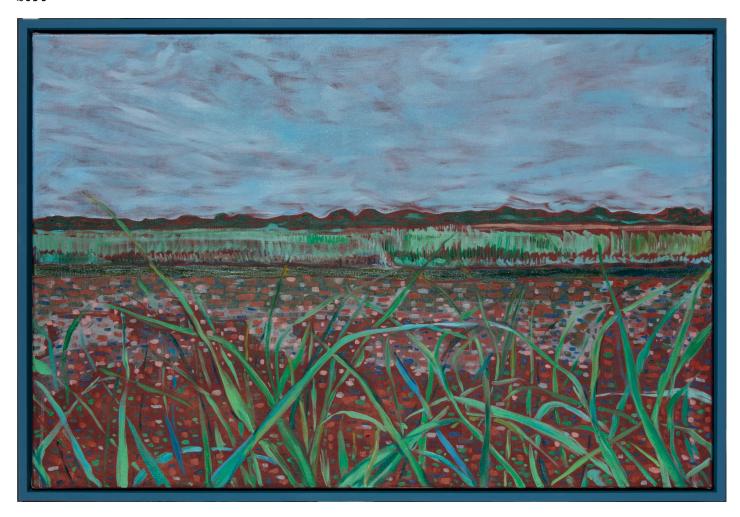

1. Weeping Pear II, oil on linen,  $50 \times 70 \, \text{cm}$ , warm grey box frame £600

2. Columba (Blackthorn flowers), oil on canvas,  $30 \times 112 \text{cm}$ , off-white box frame £1200

3. Across the Water, oil on linen, 60 x 90cm, blue box frame  $\pounds690$ 