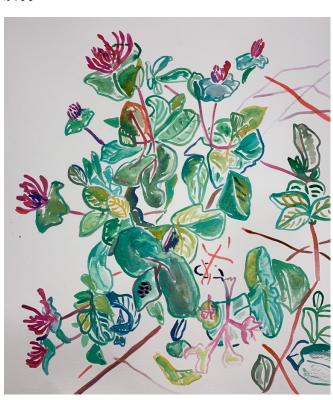

n  $40 \times 40 \, \text{cm}$ , off-white box frame £450



13. Dried Summer Grasses, oil on linen 50 x 70cm, off-white box frame  $\pounds660$ 



14. Summer Meadow, oil on linen  $50 \times 70 \, \text{cm}$ , off-white box frame £660



15. Wild Honeysuckle, oil on linen 70x50cm, charcoal box frame £660



16. Magnolia Flowers, oil on linen 30x40cm, charcoal box frame £450



17. Wild Rose, oil on linen,  $60 \times 80 \, \text{cm}$  - unframed £690



18. Honeysuckle Ink I, ink on paper,  $40 \times 50 \text{cm}$ , slim oak frame floated on cream card (52x62cm)

## £ 400



19. Perseus, oil on canvas  $50 \times 70 \, \text{cm}$ , off-white box frame £590



20. Honeysuckle Ink II, ink on paper,  $40 \times 50 \text{cm}$ , slim oak frame floated on cream card (52 $\times$ 62cm)

£400



21. The Willow at Aspall, oil on canvas board,  $40 \times 50 \, \text{cm}$ , unframed £480



22. Winter Lavender, oil on canvas, 36x96cm, off-white wide frame £850



23. The Walled Garden at Aspall, oil on canvas board, 42x59cm, inset framed with wide off-white frame (52x70cm)

£450



 $24.\ \mbox{Night Hunt, oil on linen, }90\mbox{x}110\mbox{cm off-white box frame}$ 

£3200