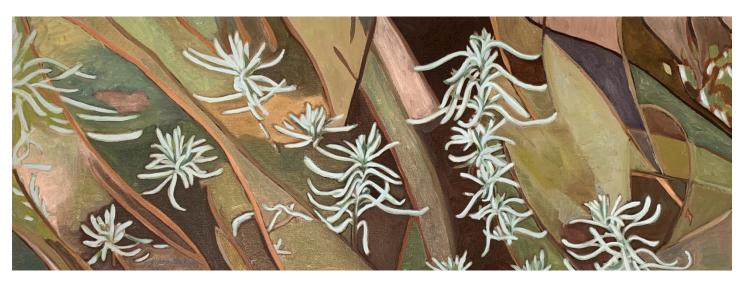

1. Weeping Pear II, oil on linen,  $50 \times 70 \, \text{cm}$ , warm grey box frame £600

2. Columba (Blackthorn flowers), oil on canvas,  $30 \times 112 \text{cm}$ , off-white box frame £1200

3. Across the Water, oil on linen, 60 x 90cm, blue box frame  $\pounds690$ 