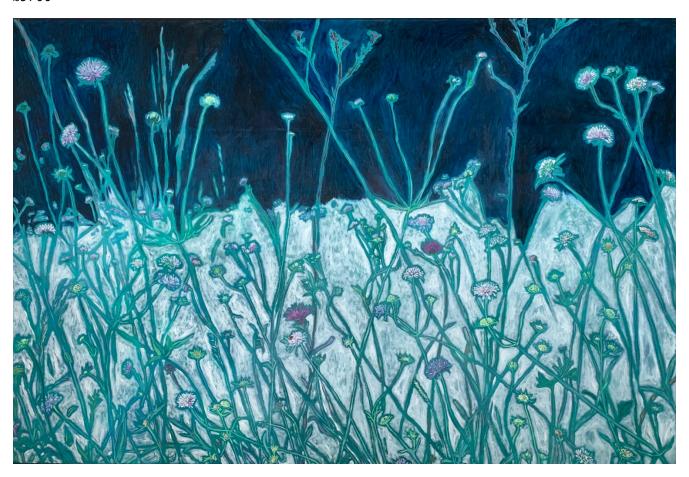

on canvas,  $30 \times 112 \text{cm}$ , off-white box frame £1200



3. Across the Water, oil on linen, 60 x 90cm, blue box frame  $\pounds690$ 



4. Moths & Moon, oil on canvas,  $30 \times 40 \, \text{cm}$ , charcoal box frame £450



5.Queen Anne's Lace III, oil on linen, 45x45cm, dark blue box frame £470



6. Night Cherry V, oil on linen, 70x70cm, charcoal box frame £690



7. Night Cherry II, oil on canvas, 35x30cm, charcoal box frame £450



8. 6-spot Burnet Moths, oil on linen 30x40cm, dark blue box frame £450



9. The Old Cherry Tree II, oil on linen  $70 \times 70 \, \text{cm}$ , off-white box frame £690



10. The Oak in Summer, oil on linen 60 x 40cm, blue box frame  $\pounds580$ 



11. Moonlight Meadow, oil on linen  $100 \times 150 \text{cm}$ , dove grey box frame £3700



12. The Marsh Harrier, oil on linen  $40 \times 40 \, \text{cm}$ , off-white box frame £450



13. Dried Summer Grasses, oil on linen 50 x 70cm, off-white box frame  $\pounds660$ 



14. Summer Meadow, oil on linen  $50 \times 70 \, \text{cm}$ , off-white box frame £660



15. Wild Honeysuckle, oil on linen 70x50cm, charcoal box frame £660



16. Magnolia Flowers, oil on linen 30x40cm, charcoal box frame £450



17. Wild Rose, oil on linen,  $60 \times 80 \, \text{cm}$  - unframed £690



18. Honeysuckle Ink I, ink on paper,  $40 \times 50 \text{cm}$ , slim oak frame floated on cream card (52x62cm)

## £ 400



19. Perseus, oil on canvas  $50 \times 70 \, \text{cm}$ , off-white box frame £590



20. Honeysuckle Ink II, ink on paper,  $40 \times 50 \text{cm}$ , slim oak frame floated on c