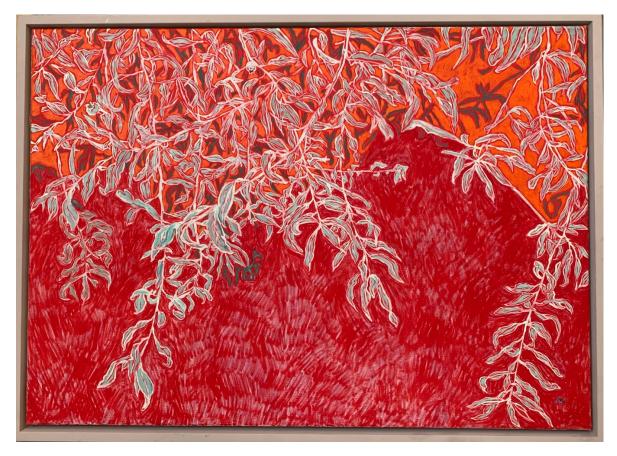

1. Weeping Pear II, oil on linen,  $50 \times 70 \, \text{cm}$ , warm grey box frame £600

2. Columba (Blackthorn flowers), oil on canvas,  $30 \times 112 \text{cm}$ , off-white box frame £1200

3. Across the Water, oil on linen, 60 x 90cm, blue box frame  $\pounds690$ 