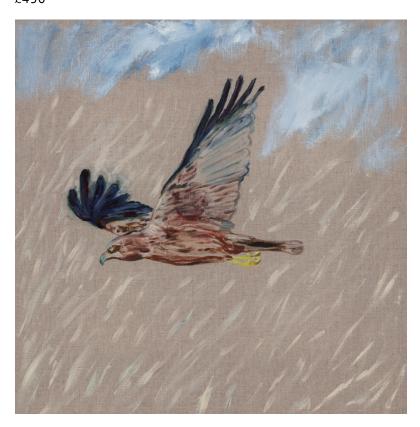

on linen, 60 x 90cm, blue box frame  $\pounds690$ 



4. Moths & Moon, oil on canvas,  $30 \times 40 \, \text{cm}$ , charcoal box frame £450



5.Queen Anne's Lace III, oil on linen, 45x45cm, dark blue box frame £470



6. Night Cherry V, oil on linen, 70x70cm, charcoal box frame £690



7. Night Cherry II, oil on canvas, 35x30cm, charcoal box frame £450



8. 6-spot Burnet Moths, oil on linen 30x40cm, dark blue box frame £450



9. The Old Cherry Tree II, oil on linen  $70 \times 70 \, \text{cm}$ , off-white box frame £690



10. The Oak in Summer, oil on linen 60 x 40cm, blue box frame  $\pounds580$ 



11. Moonlight Meadow, oil on linen  $100 \times 150 \text{cm}$ , dove grey box frame £3700



12. The Marsh Harrier, oil on linen  $40 \times 40 \, \text{cm}$ , off-white box frame £450



13. Dried Summer Grasses, oil on linen 50 x 70cm, off-white box frame  $\pounds660$ 



14. Summer Meadow, oil on linen  $50 \times 70 \, \text{cm}$ , off-white box frame £660



15. Wild Honeysuckle, oil on linen 70x50cm, charcoal box frame £660



16. Magnolia Flowers, oil on linen 30x40cm, charcoal box frame £450



17. Wild Rose, oil on linen,  $60 \times 80 \, \text{cm}$  - unframed £690



18. Honeysuckle Ink I, ink on paper,  $40 \times 50 \text{cm}$ , slim oak frame floated on cream card (52x62cm)

## £ 400



19. Perseus, oil on canvas  $50 \times 70 \, \text{cm}$ , off-white box frame £590



20. Honeysuckle Ink II, ink on paper,  $40 \times 50 \text{cm}$ , slim oak frame floated on cream card (52 $\times$ 62cm)

£400



21. The Willow at Aspall, oil on canvas board,  $40 \time