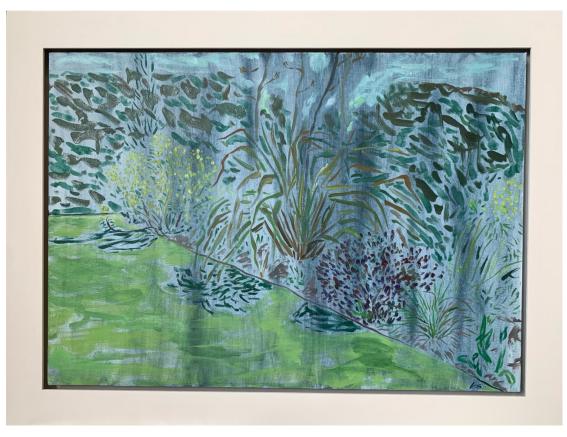

4. Moths & Moon, oil on canvas,  $30 \times 40 \, \text{cm}$ , charcoal box frame £450

5.Queen Anne's Lace III, oil on linen, 45x45cm, dark blue box frame £470

6. Night Cherry V, oil on linen, 70x70cm, charcoal box frame £690