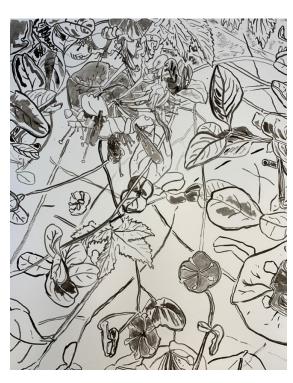

£690



10. The Oak in Summer, oil on linen 60 x 40cm, blue box frame  $\pounds580$ 



11. Moonlight Meadow, oil on linen  $100 \times 150 \text{cm}$ , dove grey box frame £3700



12. The Marsh Harrier, oil on linen  $40 \times 40 \, \text{cm}$ , off-white box frame £450



13. Dried Summer Grasses, oil on linen 50 x 70cm, off-white box frame  $\pounds660$ 



14. Summer Meadow, oil on linen  $50 \times 70 \, \text{cm}$ , off-white box frame £660



15. Wild Honeysuckle, oil on linen 70x50cm, charcoal box frame £660



16. Magnolia Flowers, oil on linen 30x40cm, charcoal box frame £450



17. Wild Rose, oil on linen,  $60 \times 80 \, \text{cm}$  - unframed £690



18. Honeysuckle Ink I, ink on paper,  $40 \times 50 \text{cm}$ , slim oak frame floated on cream card (52x62cm)

## £ 400



19. Perseus, oil on canvas  $50 \times 70 \, \text{cm}$ , off-white box frame £590



20. Honeysuckle Ink II, ink on paper,  $40 \times 50 \text{cm}$ , slim oak frame floated on cream card (52 $\times$ 62cm)

£400



21. The Willow at Aspall, oil on canvas board,  $40 \times 50 \, \text{cm}$ , unframed £480



22. Winter Lavender, oil on canvas, 36x96cm, off-white wide frame £850



23. The Walled Garden at Aspall, oil on canvas board, 42x59cm, inset framed with wide off-white frame (52x70cm)

£450



 $24.\ \mbox{Night Hunt, oil on linen, }90\mbox{x}110\mbox{cm off-white box frame}$ 

£3200