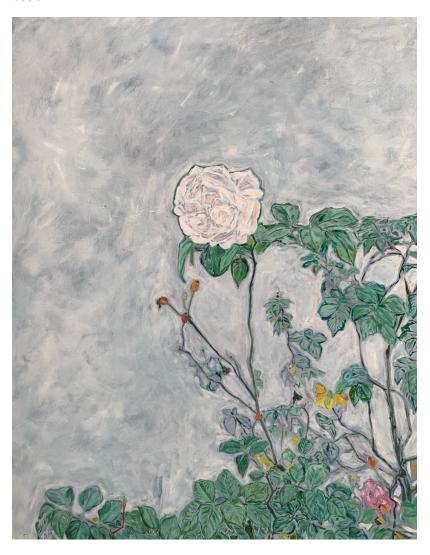

x40cm, dark blue box frame £450



9. The Old Cherry Tree II, oil on linen  $70 \times 70 \, \text{cm}$ , off-white box frame £690



10. The Oak in Summer, oil on linen 60 x 40cm, blue box frame  $\pounds580$ 



11. Moonlight Meadow, oil on linen  $100 \times 150 \text{cm}$ , dove grey box frame £3700



12. The Marsh Harrier, oil on linen  $40 \times 40 \, \text{cm}$ , off-white box frame £450



13. Dried Summer Grasses, oil on linen 50 x 70cm, off-white box frame  $\pounds660$ 



14. Summer Meadow, oil on linen  $50 \times 70 \, \text{cm}$ , off-white box frame £660



15. Wild Honeysuckle, oil on linen 70x50cm, charcoal box frame £660



16. Magnolia Flowers, oil on linen 30x40cm, charcoal box frame £450



17. Wild Rose, oil on linen,  $60 \times 80 \, \text{cm}$  - unframed £690



18. Honeysuckle Ink I, ink on paper,  $40 \times 50 \text{cm}$ , slim oak frame floated on cream card (52x62cm)

## £ 400



19. Perseus, oil on canvas  $50 \times 70 \, \text{cm}$ , off-white box frame £590



20. Honeysuckle Ink II, ink on paper,  $40 \times 50 \text{cm}$ , slim oak frame floated on cream card (52 $\times$ 62cm)

£400



21. The Willow at Aspall, oil on canvas board,  $40 \times 50 \, \text{cm}$ , unframed £480



22. Winter Lavender, oil on canvas, 36x96cm, off-white wide frame £850



23. The Walled Garden at Aspall, oil on canvas board, 42x59cm, inset framed with wide off-white frame (52x70cm)

£450



 $24.\ \mbox{Night Hunt, oil on linen, }90\mbox{x}110\mbox{cm off-white box frame}$ 

£3200