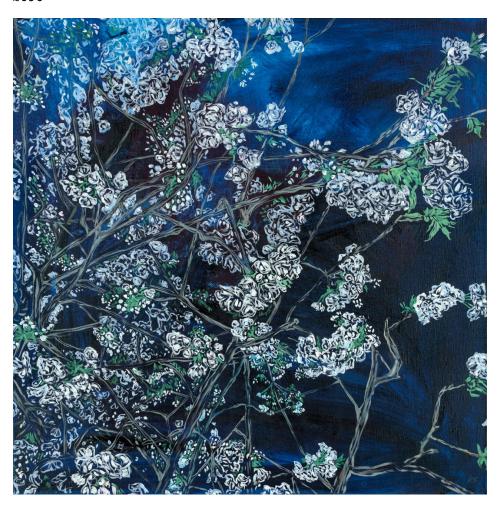

4. Moths & Moon, oil on canvas,  $30 \times 40 \, \text{cm}$ , charcoal box frame £450

5.Queen Anne's Lace III, oil on linen, 45x45cm, dark blue box frame £470

6. Night Cherry V, oil on linen, 70x70cm, charcoal box frame £690