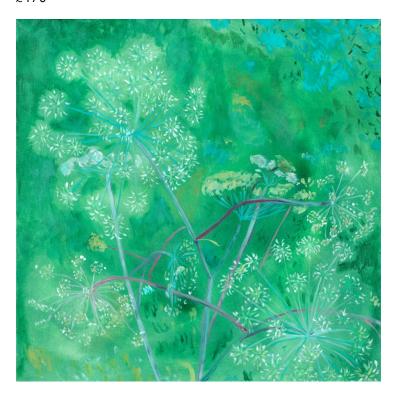

4. Moths & Moon, oil on canvas,  $30 \times 40 \, \text{cm}$ , charcoal box frame £450

5.Queen Anne's Lace III, oil on linen, 45x45cm, dark blue box frame £470

6. Night Cherry V, oil on linen, 70x70cm, charcoal box frame £690